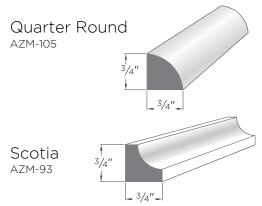

## DETAIL & SILL/DRIP PROFILES

Drip Cap is typically used as a water table or brick ledge for separation and water shed against two differing material types. Sill profiles shed water and offer architectural detail.