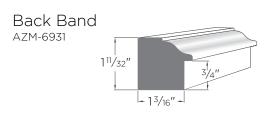

## **CASING PROFILES**

Casing profiles are decorative mouldings typically used flush against a wall, door or window to create surrounds.