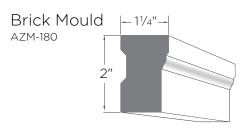

## DETAIL & SILL/DRIP PROFILES

Drip Cap is typically used as a water table or brick ledge for separation and water shed against two differing material types. Sill profiles shed water and offer architectural detail.