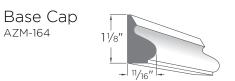

## **CASING PROFILES**

Casing profiles are decorative mouldings typically used flush against a wall, door or window to create surrounds.