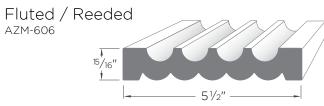

## DETAIL & SILL/DRIP PROFILES

Drip Cap is typically used as a water table or brick ledge for separation and water shed against two differing material types. Sill profiles shed water and offer architectural detail.