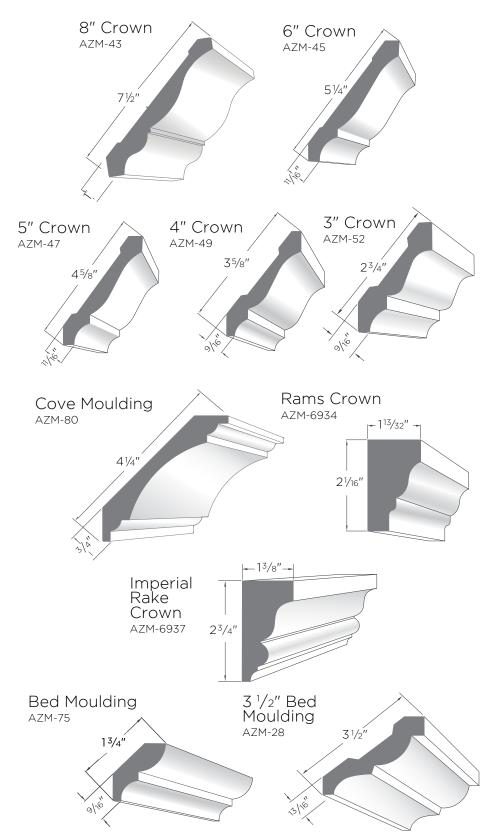

## **CROWN PROFILES**

Crown moulding profiles are typically decorative mouldings designed for use along the intersection of a wall and ceiling. May be combined with other mouldings to create a "built-up" profile.