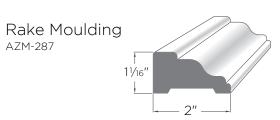

## **CROWN PROFILES**

Crown moulding profiles are typically decorative mouldings designed for use along the intersection of a wall and ceiling. May be combined with other mouldings to create a "built-up" profile.