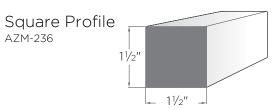

## **CASING PROFILES**

Casing profiles are decorative mouldings typically used flush against a wall, door or window to create surrounds.