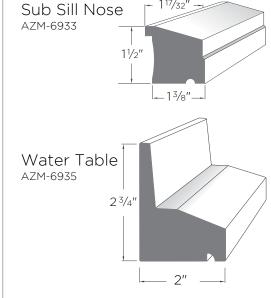

## DETAIL & SILL/DRIP PROFILES

Drip Cap is typically used as a water table or brick ledge for separation and water shed against two differing material types. Sill profiles shed water and offer architectural detail.