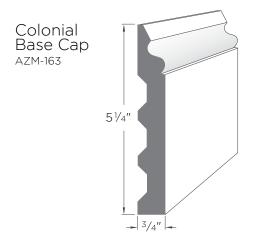

## **CASING PROFILES**

Casing profiles are decorative mouldings typically used flush against a wall, door or window to create surrounds.