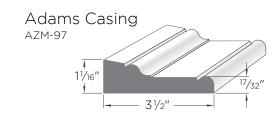

## **CASING PROFILES**

Casing profiles are decorative mouldings typically used flush against a wall, door or window to create surrounds.