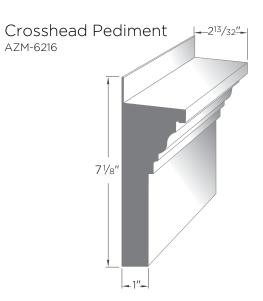

## DETAIL & SILL/DRIP PROFILES

Drip Cap is typically used as a water table or brick ledge for separation and water shed against two differing material types. Sill profiles shed water and offer architectural detail.