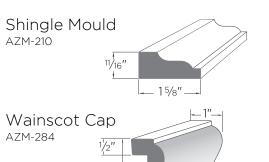

## DETAIL & SILL/DRIP PROFILES

Drip Cap is typically used as a water table or brick ledge for separation and water shed against two differing material types. Sill profiles shed water and offer architectural detail.