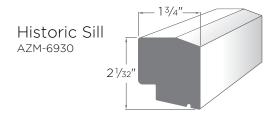

## DETAIL & SILL/DRIP PROFILES

Drip Cap is typically used as a water table or brick ledge for separation and water shed against two differing material types. Sill profiles shed water and offer architectural detail.