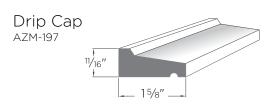

## DETAIL & SILL/DRIP PROFILES

Drip Cap is typically used as a water table or brick ledge for separation and water shed against two differing material types. Sill profiles shed water and offer architectural detail.