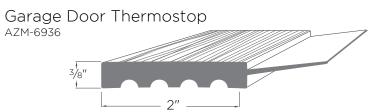

## DETAIL & SILL/DRIP PROFILES

Drip Cap is typically used as a water table or brick ledge for separation and water shed against two differing material types. Sill profiles shed water and offer architectural detail.