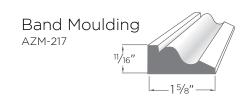

## **CASING PROFILES**

Casing profiles are decorative mouldings typically used flush against a wall, door or window to create surrounds.